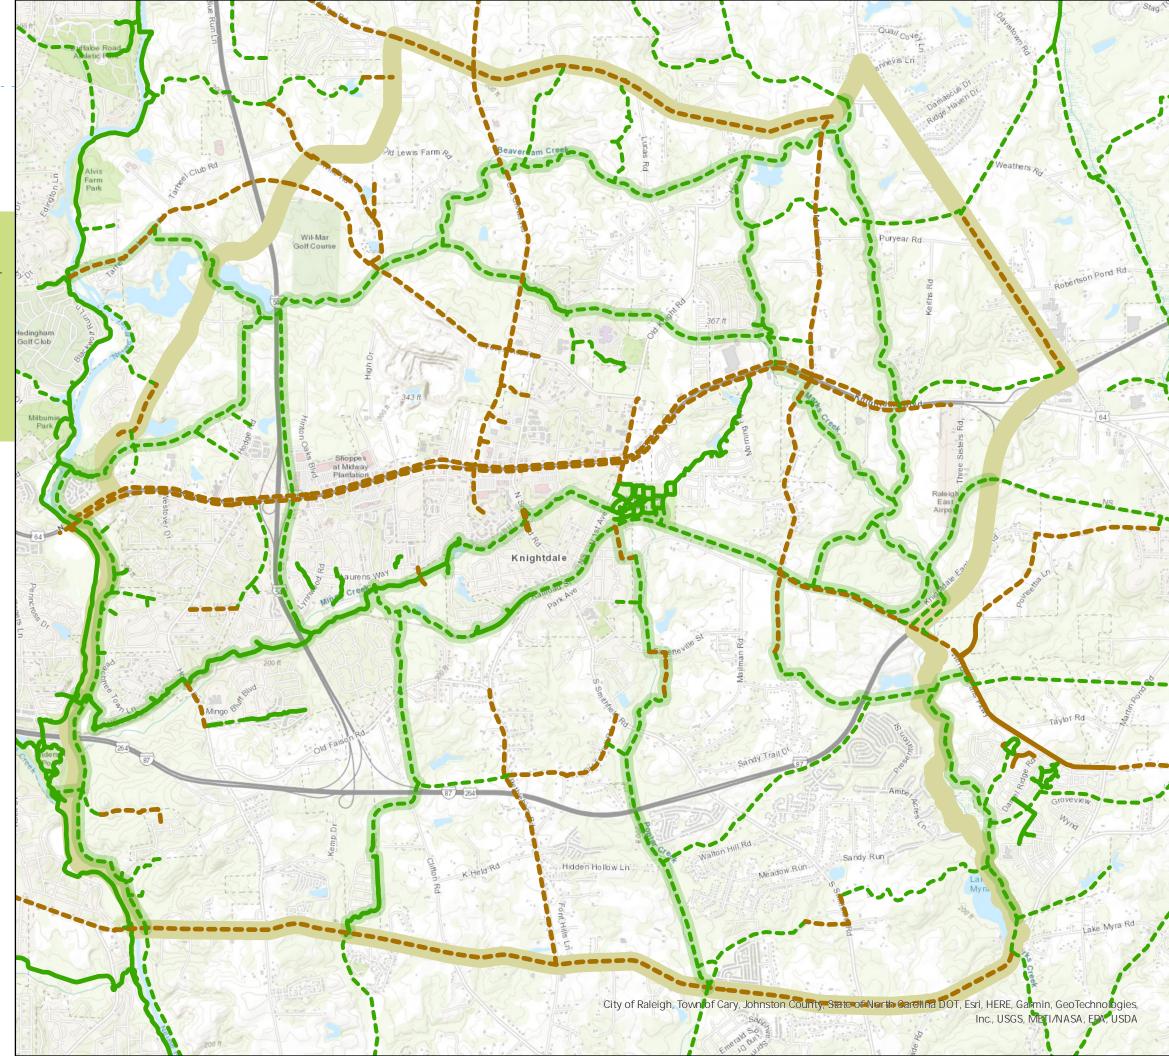

## Sidepaths & Greenways Plan

The general alignment of proposed sidepaths and greenways reflected on the map are for illustrative purposes only and represent general expectations for connectivity and spacing for existing and proposed facilities in the Town of Knightdale. The actual alignment of a specific facility may change during site development activities; however, the number and general location of connections shown on this map should be safeguarded for a more efficient sidepath and greenway system to support the Growth and Conservation Map.

## Legend

Comprehensive Transportation Plan Planning Area

Sidepaths & Greenways:

- Existing Greenway
- --- Proposed Greenway
- Existing Sidepath
- --- Proposed Sidepath
- Trunk Line Greenway